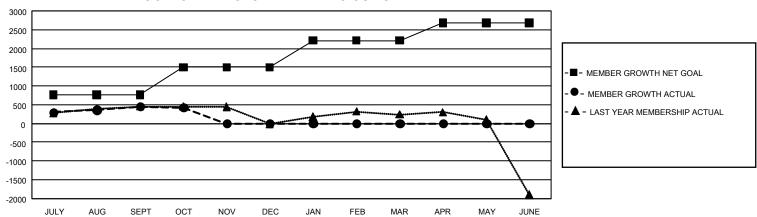

## GMT Constitutional Area 5 - J, Group G

REPORT DOES NOT INCLUDE CLUBS IN UNDISTRICTED AREAS.

| Clubs                 |               |           |               | Members               |                         |                         |                                                    |
|-----------------------|---------------|-----------|---------------|-----------------------|-------------------------|-------------------------|----------------------------------------------------|
| RESULTS FOR 2024-2025 |               |           |               | RESULTS FOR 2024-2025 |                         |                         |                                                    |
| QUARTER               | NEW CLUB GOAL | NEW CLUBS | DROPPED CLUBS | QUARTER MEN           | MBER GROWTH NET<br>GOAL | MEMBER GROWTH<br>ACTUAL | DROPPED MEMBERS<br>ACTUAL (including<br>transfers) |
| JULY/AUG/SEPT         | 21            | 2         | 1             | JULY/AUG/SEPT         | 758                     | 1,179                   | 642                                                |
| OCT/NOV/DEC           | 9             | 1         | 0             | OCT/NOV/DEC           | 743                     | 236                     | 236                                                |
| JAN/FEB/MAR           | 42            | 0         | 0             | JAN/FEB/MAR           | 712                     | 0                       | 0                                                  |
| APR/MAY/JUNE          | 21            | 0         | 0             | APR/MAY/JUNE          | 462                     | 0                       | 0                                                  |

## GOALS AND ACTUAL MEMBERS CUMULATIVE

| DROPPED CLUBS: 1 |     | 555 CLUBS OF 1,235 ADDED 1<br>OR MORE NEW MEMBERS | GENDER DISTRIBUTION               |                 |  |
|------------------|-----|---------------------------------------------------|-----------------------------------|-----------------|--|
|                  |     |                                                   | MALE                              | 29,169 (77.31%) |  |
|                  |     |                                                   | FEMALE                            | 8,557 (22.68%)  |  |
| DROPPED MEMBERS  |     |                                                   | NON BINARY                        | 0 (0.00%)       |  |
| DECEASED         | 96  |                                                   | PREFER NOT TO ANSWER              | 4 (0.01%)       |  |
| CLUB CANCELLED   | 1   |                                                   | TOTAL FAMILY UNIT MEMBERS         |                 |  |
| OTHER            | 749 | CLICK HERE FOR                                    |                                   |                 |  |
| TOTAL            | 846 | CUMULATIVE MEMBERSHIP DATA                        | FAMILY MEMBERS PAYING HALF DUES C |                 |  |