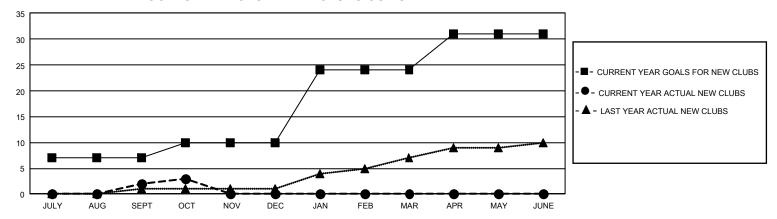

## GMT Constitutional Area 5 - J, Group G

REPORT DOES NOT INCLUDE CLUBS IN UNDISTRICTED AREAS.

| Clubs                 |               |           |               | Members               |                         |                         |                                                    |
|-----------------------|---------------|-----------|---------------|-----------------------|-------------------------|-------------------------|----------------------------------------------------|
| RESULTS FOR 2024-2025 |               |           |               | RESULTS FOR 2024-2025 |                         |                         |                                                    |
| QUARTER               | NEW CLUB GOAL | NEW CLUBS | DROPPED CLUBS | QUARTER MEN           | MBER GROWTH NET<br>GOAL | MEMBER GROWTH<br>ACTUAL | DROPPED MEMBERS<br>ACTUAL (including<br>transfers) |
| JULY/AUG/SEPT         | 21            | 2         | 1             | JULY/AUG/SEPT         | 758                     | 1,179                   | 642                                                |
| OCT/NOV/DEC           | 9             | 1         | 0             | OCT/NOV/DEC           | 743                     | 236                     | 236                                                |
| JAN/FEB/MAR           | 42            | 0         | 0             | JAN/FEB/MAR           | 712                     | 0                       | 0                                                  |
| APR/MAY/JUNE          | 21            | 0         | 0             | APR/MAY/JUNE          | 462                     | 0                       | 0                                                  |

## GOALS AND ACTUAL NEW CLUBS CUMULATIVE